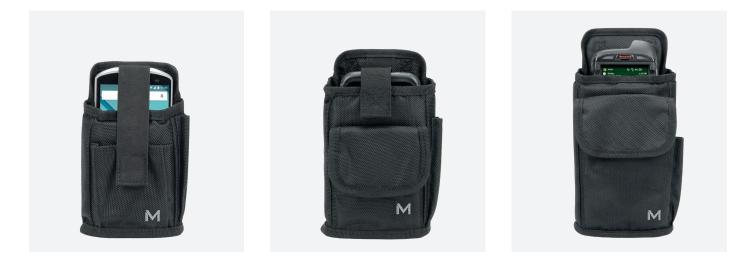

### HOLSTER FOR HANDHELD DEVICE

Size S Ref. 031001 Size M Ref. 031002 Size L Ref. 031003

Weight : 88 g Dimensions : 160 x 90 x 35 mm Weight : 112 g Dimensions : 185 x 95 x 45 mm Weight : 160 g Dimensions : 250 x 110 x 50 mm

### HOLSTER FOR HANDHELD DEVICE

#### 1 stylus/pen holder

Optimal security and easy access to the device

#### Rings for shoulder strap

Shoulder strap not included

#### 1 front pocket

Secured by Velcro\*