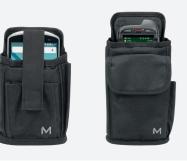

#### 1 stylus/pen holder

Optimal security and easy access to the device

## Stylus not included