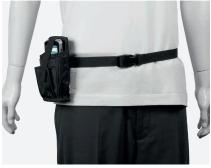

# REFUGE

 $\mathsf{MOBILIS}$  holsters are associated with practicality, quality technical know-how and robustness.

With REFUGE, for each handheld device, tablet or smartphone, there is a holster that allows you to keep your device with you on the go.



### HOLSTER FOR HANDHELD DEVICE

Size S Ref. 031001 Size M Ref. 031002 Size L Ref. 031003



Weight : 88 g Dimensions : 160 x 90 x 35 mm Weight : 112 g Dimensions : 185 x 95 x 45 mm Weight : 160 g Dimensions : 250 x 110 x 50 mm

www.mobiliscase.com

## REFUGE

### HOLSTER FOR HANDHELD DEVICE



#### **INCLUDED ACCESSORIES**





Belt included (Max. length 137 cm)

#### 1 stylus/pen holder





Optimal security and easy access to the device

#### Rings for shoulder strap



Shoulder strap not included

#### 1 front pocket



Secured by Velcro\*

## Stylus not included

#### SIZE GUIDE

| Ref    | Product        | Holster : maximum dimensions |  |
|--------|----------------|------------------------------|--|
| 031001 | Holster Size S | 145 x 85 x 20 mm             |  |
| 031002 | Holster Size M | 180 x 100 x 35 mm            |  |
| 031003 | Holster Size L | 250x 110 x 60 mm             |  |

#### **SPECIFICATIONS**

| Ref    | Product designation  | EAN code      | SPCB quantity | PCB quantity |                         |
|--------|----------------------|---------------|---------------|--------------|--------------