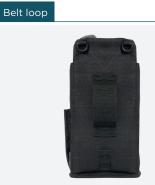

# REFUGE

 $\mathsf{MOBILIS}$  holsters are associated with practicality, quality technical know-how and robustness.

With REFUGE, for each handheld device, tablet or smartphone, there is a holster that allows you to keep your device with you on the go.



### HOLSTER FOR HANDHELD DEVICE

Size S Ref. 031001 Size M Ref. 031002 Size L Ref. 031003



Weight : 88 g Dimensions : 160 x 90 x 35 mm Weight : 112 g Dimensions : 185 x 95 x 45 mm Weight : 160 g Dimensions : 250 x 110 x 50 mm

www.mobiliscase.com

## REFUGE

### HOLSTER FOR HANDHELD DEVICE



#### **INCLUDED ACCESSORIES**





Belt included (Max. length 137 cm)

#### 1 stylus/pen holder





Optimal security and easy access to the device

#### Rings for shoulder strap



Shoulder strap not included

#### 1 front pocket



Secured by Velcro\*

## Stylus not included

#### SIZE GUIDE

| Ref    | Product        | Holster : maximum dimensions |  |
|--------|----------------|------------------------------|--|
| 031001 | Holster Size S | 145 x 85 x 20 mm             |  |
| 031002 | Holster Size M | 180 x 100 x 35 mm            |  |
| 031003 | Holster Size L | 250x 110 x 60 mm             |  |

#### **SPECIFICATIONS**

| Ref    | Product designation  | EAN code      | SPCB quantity | PCB quantity |                         |
|--------|----------------------|---------------|---------------|--------------|------------