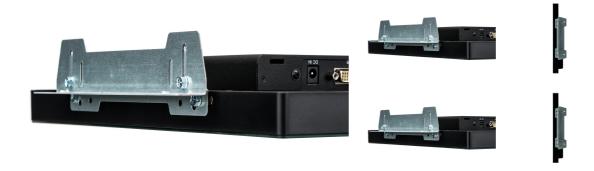

## Mounting bracket kit for iiyama 34 series open frame touchscreens

This OMK1-1 kit contains four external mounting brackets compatible with the iiyama 34 series touchscreen monitors.

Compatible with the following iiyama models: TF1534MC-B6X, TF1634MC-B7X, TF1734MC-B6X, TF1934MC-B5X, TF1934MC-B5X, TF1934MC-B6X, TF2234MC-B6X, TF224MC-B6X, TF224MC-B6X, TF224MC-B6X, TF224MC-B6X, TF224MC-B6X, TF224MC-B6X, TF224MC-B6X, TF224M