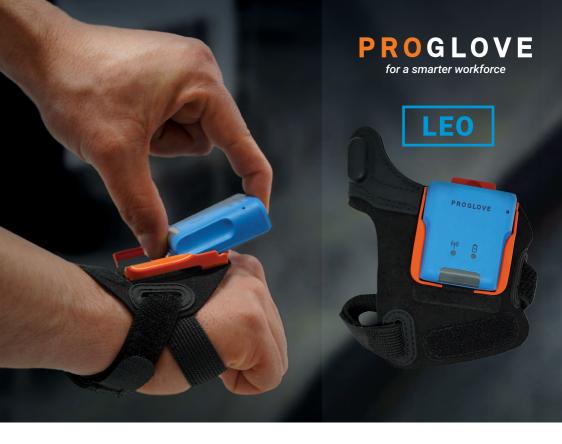

### LEO

- Enterprise-ready wearable scanning at a budget friendly price
- Ready for pairing to mobiles, terminals, and all common smart devices
- Haptic, acoustic, and optic feedback functions

# HAND STRAP

- Pair LEO with the Hand Strap for the most impactful ergonomic, time-saving investment you'll make all year
- Designed for full dexterity and a full grip with airy, stretchable high-quality materials
- Adjustable, one-size fits all form reduces handling and planning efforts