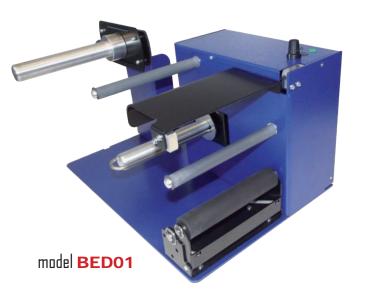

| SPECIFICATIONS           |               |               |                |
|--------------------------|---------------|---------------|----------------|
| Features                 | SED03         | SED02         | BED01          |
| Maximum<br>label width   | 70mm (2.75")  | 150mm (5.90") | 150mm (5.90")  |
| Maximum<br>roll diameter | 200mm (7.87") | 200mm (7.87") | 300mm (11.81") |
| Minumum<br>core holder   | 20mm (0.78")  | 20mm (0.78")  | 32mm (1.26")   |