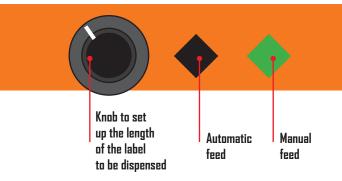

Two buttons will allow you to choose between a manual detachment of the label, that means to push the button when you want the label to be detached, or an automatic detachment, that means to take the labels automatically in succession.

Through a knob you can set the label's length to detache, from 5mm (0.20") up to 180mm (7.08").

All the dispensers have a top to write on the label before detachment and are equipped with an external auto-switching 100/240VAC -2.5A — at 24V power supply and an electronic circuit controls the functions with a protection 2A fuse.

## Controls