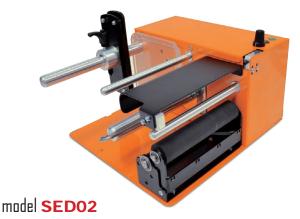

| SPECIFICATIONS           |               |               |                |
|--------------------------|---------------|---------------|----------------|
| Features                 | SED03         | SED02         | BED01          |
| Maximum<br>label width   | 70mm (2.75")  | 150mm (5.90") | 150mm (5.90")  |
| Maximum<br>roll diameter | 200mm (7.87") | 200mm (7.87") | 300mm (11.81") |
| Minumum<br>core holder   | 20mm (0.78")  | 20mm (0.78")  | 32mm (1.26")   |