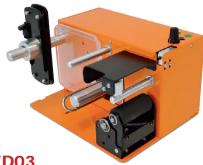

## RoHS CE

model **SED03** 

The easy dispenser will assure you the maximum flexibility and the best efficiency/price ratio making it easy for you to apply labels in your semi-automatic manual labeling operations.

| SPECIFICATIONS           |               |               |                |
|--------------------------|---------------|---------------|----------------|
| Features                 | SED03         | SED02         | BED01          |
| Maximum<br>label width   | 70mm (2.75")  | 150mm (5.90") | 150mm (5.90")  |
| Maximum<br>roll diameter | 200mm (7.87") | 200mm (7.87") | 300mm (11.81") |
| Minumum<br>core holder   | 20mm (0.78")  | 20mm (0.78")  | 32mm (1.26")   |