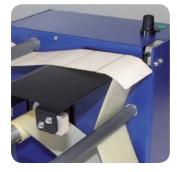

## RoHS CE

model **SED03** 

The easy dispenser will assure you the maximum flexibility and the best efficiency/price ratio making it easy for you to apply labels in your semi-automatic manual labeling operations.

Two buttons will allow you to choose between a manual detachment of the label, that means to push the button when you want the label to be detached, or an automatic detachment, that means to take the labels automatically in succession.

Through a knob you can set the label's length to detache, from 5mm (0.20") up to 180mm (7.08").

All the dispensers have a top to write on the label before detachment and are equipped with an external auto-switching 100/240VAC -2.5A — at 24V power supply and an electronic circuit controls the functions with a protection 2A fuse.