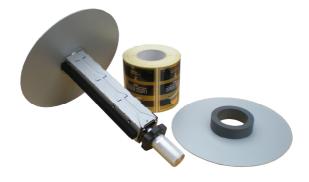

## Versatile

Unlike other rewinders, the MCH-27's motor is located inside of the 76 mm. This innovative system allows the use of large rolls andmakes it easy to replace.

## **Rewinder or Unwinder Function**

The MCH-27 has a double function: rewinder or unwinder. It is also possibleselect the direction of rotation so that labels with winding can be rewoundinternal or external.