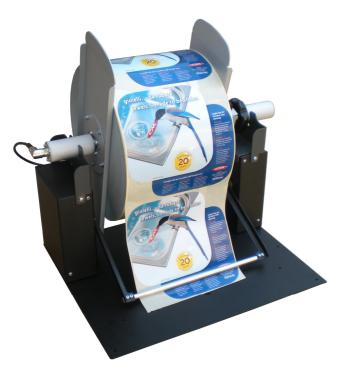

## **Rewinder & Unwinder MCH-27**

- ☐ 300mm / sec speed
- ☐ Label width up to 240 mm.
- □ Direction of rotation selector
- Roll diameter up to 250 mm.
- ☐ 76 mm axle.

## **Industrial environment**

With an all-metal structure, this industrial rewinder is robust, easy touse and has been designed to work with any thermal label printer.

## Versatile

Unlike other rewinders, the MCH-27's motor is located inside of the 76 mm. This innovative system allows the use of large rolls andmakes it easy to replace.

## **Rewinder or Unwinder Function**

The MCH-27 has a double function: rewinder or unwinder. It is also possibleselect the direction of rotation so that labels with winding can be rewoundinternal or external.