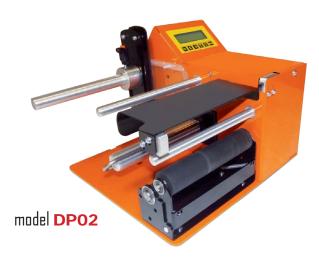

## SMALL LABEL DISPENSER

Control panel

Sensor for label detection

Convenient shelf to dispensing labels Small Electronic Dispenser Series is the ideal solution for your label handling operations like the food packaging sector.

Versatile, simple to use, reliable, and tough, our small electronic dispensers are available in two different models and will make it easy for you to apply labels in your manufacturing process.

All the dispensers have a top to write on the label before detachment and are equipped with an external auto-switching 100/240VAC - 2.5A == at 24V power supply and an electronic circuit controls the functions with a protection 2A fuse.

| SPECIFICATIONS        |                 |                 |
|-----------------------|-----------------|-----------------|
| Features              | DP03            | DP02            |
| Maximum label width   | 70mm (2.75")    | 150mm (5.90")   |
| Maximum roll diameter | 200mm (7.87")   | 200mm (7.87")   |
| Minumum core holder   | 20mm (0.78")    | 20mm (0.78")    |
| Maximum peel length   | 180mm (7.08") * | 180mm (7.08") * |