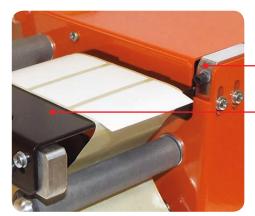

## SMALL LABEL DISPENSER

Control panel

Sensor for label detection

Convenient shelf to dispensing labels Small Electronic Dispenser Series is the ideal solution for your label handling operations like the food packaging sector.

## Electronic Features

- Photocells for the label's detection
- Tachymeter for the control of the label's length to detach