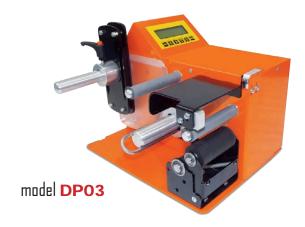

## SMALL LABEL DISPENSER

Control panel

Sensor for label detection

Convenient shelf to dispensing labels Small Electronic Dispenser Series is the ideal solution for your label handling operations like the food packaging sector.

Versatile, simple to use, reliable, and tough, our small electronic dispensers are available in two different models and will make it easy for you to apply labels in your manufacturing process.

All the dispensers have a top to write on the label before detachment and are equipped with an external auto-switching 100/240VAC - 2.5A == at 24V power supply and an electronic circuit controls the functions with a protection 2A fuse.

| SPECIFICATIONS        |                 |                 |
|-----------------------|-----------------|-----------------|
| Features              | DP03            | DP02            |
| Maximum label width   | 70mm (2.75")    | 150mm (5.90")   |
| Maximum roll diameter | 200mm (7.87")   | 200mm (7.87")   |
| Minumum core holder   | 20mm (0.78")    | 20mm (0.78")    |
| Maximum peel length   | 180mm (7.08") * | 180mm (7.08") * |