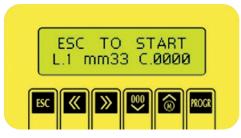

## Software Control Characteristics

- Personalization of the company's name
- Control of the photocells' functionality
- Setting of the labels' number to detach from 0 up to 9999
- Constant visualization of the detached labels' number
- Acoustic signal when the number of detached labels reaches the preset quantity
- Setting of series from 2 to 3 labels of different length
- Constant visualization of the detached labels' series' number
- Acoustic signal when the detached labels' series' number reaches the preset quantity
- · Setting of the label's length to detach
- 3 types of advancing:
  - Automatic
  - Timed
  - Manual by pushing ESC or the optional pedal