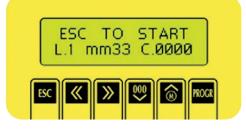

#### Software Control Characteristics

- · Personalization of the company's name
- · Control of the photocells' functionality
- Setting of the labels' number to detach from 0 up to 9999
- · Constant visualization of the detached labels' number
- Acoustic signal when the number of detached labels reaches the preset quantity
- Setting of series from 2 to 3 labels of different length
- Constant visualization of the detached labels' series' number
- Acoustic signal when the detached labels' series' number reaches the preset quantity
- · Setting of the label's length to detach
- 3 types of advancing:
  - Automatic
    - Timed
    - Manual by pushing ESC or the optional pedal

### Control panel

Sensor for label detection

Convenient shelf to dispensing labels