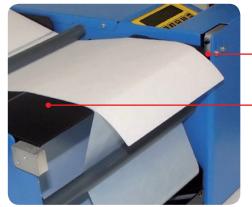

### Control panel

Sensor for label detection

Convenient shelf to dispensing labels