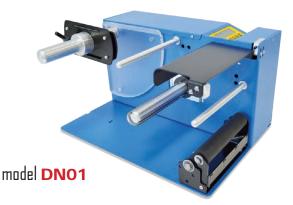

## LABEL DISPENSER

model DNO2

Our big electronic label dispenser Series is the ideal solution for your label handling operations like the food packaging sector.

Versatile, simple to use, reliable and tough, our big electronic dispenser will make it easy for you to apply labels in your manufacturing process. Available in two different versions: the model DN01 can handle labels up to 150mm (5.90") wide, while the model DN02 is able to handle labels up to 210mm (8.26") wide. All the other features are common to both models.

| SPECIFICATIONS        |                 |                 |
|-----------------------|-----------------|-----------------|
| Features              | DN01            | DN02            |
| Maximum label width   | 150mm (5.90")   | 210mm (8.26")   |
| Maximum roll diameter | 300mm (11.81")  | 300mm (11.81")  |
| Minumum core holder   | 32mm (1.26")    | 32mm (1.26")    |
| Maximum peel length   | 180mm (7.08") * | 180mm (7.08") * |