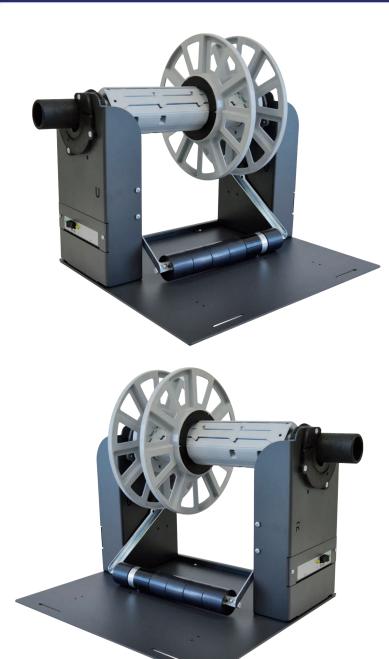

## MOTORIZED CORE HOLDER (MCH)

RoHS CE

Our range of motorized core holders can handle labels up to 225mm (8.86") wide, and rewind or unwind rolls having an outside diameter up to 250mm (9.84") (contact us for the availability of different outside diameter).

Thanks to its revolutionary design and toughness, our MCH rewinders and unwinders are perfect for high and heavy duty jobs.

The motor is located inside the core holder and once the job is done, users can easily remove the core holder.

The machine can be configured to rewind or unwind, so depending on its use it can be placed in front (rewinder) or behind the printer (unwinder) and it can be equipped with software for specific use with standard thermal transfer printers or inkjet color label printers with label back-feeding.