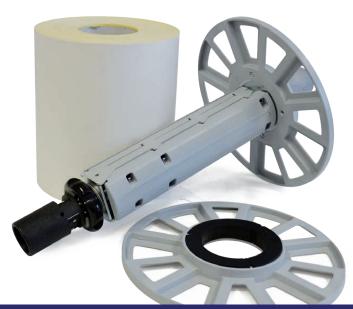

Rolls are rewinded/unwinded onto a 3" core holder and the possibility to adjust the direction of rotation, clockwise or counterclockwise, allows to rewind / unwind labels both face in and face out (only "SW" models).

Thanks to its revolutionary design and toughness, our MCH rewinders and unwinders are perfect for high and heavy duty jobs.

The motor is located inside the core holder and once the job is done, users can easily remove the core holder.