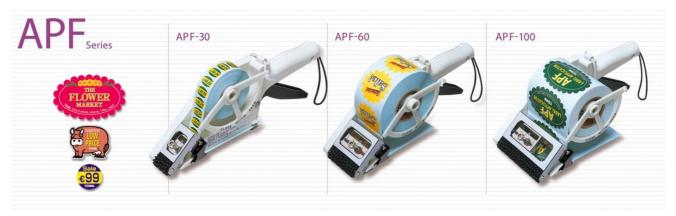

Label sizes from 20x20 mm to 100x60 mm

| Model   | Separation | Label width | High tag | Chuck diameter | Roll diameter                 |
|---------|------------|-------------|----------|----------------|-------------------------------|
| APF-30  | 2-3 mm     | 20-30 mm    | 20-60 mm | 20mm (minimum) | 100 mm (max.)                 |
| APF-60  |            | 25-60 mm    |          |                | 130 mm (max.)<br>with adapter |
| APF-100 |            | 20-100 mm   |          |                | Optional AP-A35               |