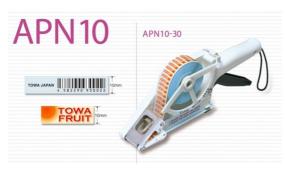

The APN10-30 has been designed to offer ahigh reliability for applying very small labels.It allows to dispense labels of 10mm of minimum height.

| Separation | Width    | High         | Roll diameter   |  |
|------------|----------|--------------|-----------------|--|
| 2-3 mm     | 20-30 mm | 10-60 mm     | 100 mm (max.)   |  |
|            |          | 10-00 111111 | 130 mm (option) |  |