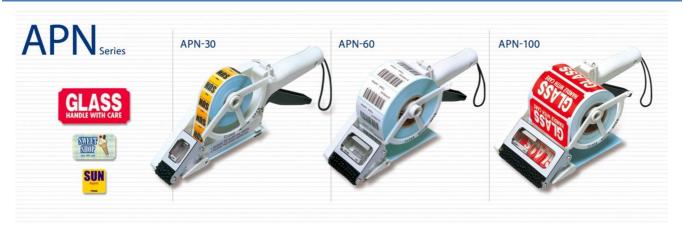

The APN series has been designed to dispense square and rectangular labels.

Label sizes from 20x18 mm to 100x60 mm

| Model   | Separation | Label width | High tag | Chuck diameter | Roll diameter                   |
|---------|------------|-------------|----------|----------------|---------------------------------|
| APN-30  | 2-3 mm     | 20-30 mm    | 18-60 mm | 20mm (minimum) | 100 mm (max.)                   |
| APN-60  |            | 25-60 mm    |          |                | 130 mm (max.)                   |
| APN-100 |            | 50-100 mm   |          |                | with adapter<br>Optional AP-A35 |